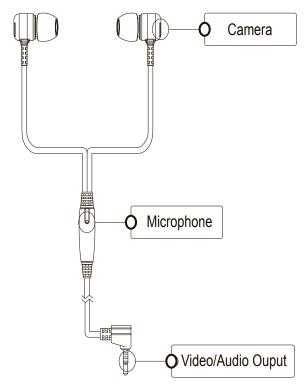

## **Earphone Type Wired CCD Camera**

#### **Feature**

- \* Miniature Earphone Concealed Outlook for Covert Surveillance Application Use
- \* High Resolution & Low Power Consumption CMOS Sensor Selectable for more Various Demand Application
- \* Complete Power & Cable Accessories Attached to Offer Output to More variety Device Use
- \* Full Range of our Wireless Kit & Recording Device Could be Obtained & Worked with Optionally
- \* Standard Audio & Video Analog Output Protocol Allows to Work With any Regular AV Device Instantly

#### Specification

| Item Number            | CM-EP10                         |
|------------------------|---------------------------------|
| Video System           | NTSC & PAL                      |
| Picture Element        | 640 x 480                       |
| Resolution (H)         | 480 TV Lines                    |
| Image Sensor           | CMOS 1/4 inch                   |
| S/N Ratio              | 50 dB                           |
| MIN Illumination       | 3 Lux / 30 IRE @ F2.0           |
| Video Output           | 1.0V p-p Composite at 75 ohm    |
| Audio Output           | 2Vp-p(MAX) 10KHz ohms Impedance |
| MIC Sensitivity        | Yes                             |
| Lens                   | 3.59 mm                         |
| Angle of View          | 66.5 Degree                     |
| Power Supply Voltage   | DC 5V                           |
| Power Supply Current   | 130 mA                          |
| Operation Tempareture  | -10 ~ 50                        |
| Storage Temperature    | -10 ~ 50                        |
| Dimension (Incld Lens) | 23(W)x26(H)x18(T) mm            |
| Weight                 | 25 g                            |