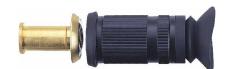

# **DV-10** Reverse Door Scope

#### Feature

This scope device is particularly applied for reversing a regular door viewer which would let the user such as law enforcement employer to spot & allocate the situation inside the room silently out upon the door before break-in action or in other relevant investigation mission to use.