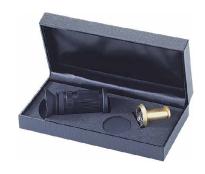

Full Package Content Look

### Standard Shipping Package

- Reverse Door Scope \*1
- Door Viewer \*1
- Synthetic Leather Case \*1