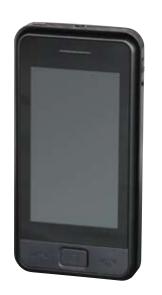

## PV-900FHD Portable DVR in Smartphone Design

- Full HD picture quality up to 1080P
- · Smart phone covert design
- Functional navigation key to control
- Convenient instant-record key and menu key
- · Various recording mode
- SD card storage and **USB** connection